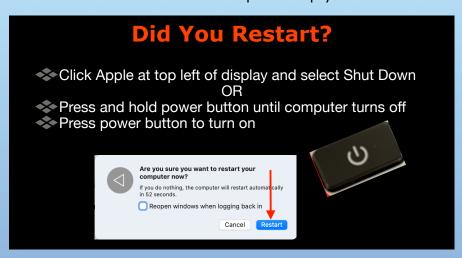

## Won't turn **SMC Reset** Press Shift-Control-Option-Power at the SMC Reset same time Hold for 10 seconds, Check Battery then release Power cable light will change from amber to green and back Press power button to turn on Mac ♠ Q № 4 Hold Option key & click Battery icon 00% 🚱 Wed 9:36 AM Q 🚱 😑 © Google Chrome Show Percentage Open Energy Saver Preferences

## WiFi Problems? Turn WiFi Off and back On Restart computer Check if others have trouble Report to Tech Office