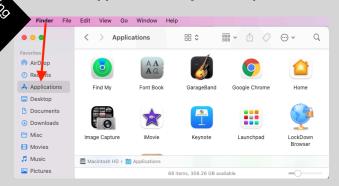

h Tips



Tips to help you troubleshoot the most common computer problems



### **Backup Options**

- \* Copy to Google Drive often
- iCloud Backup

#### **Documents**

- \* Name immediately
- \* Save often

## **Keyboard Shortcuts**







Cut Cmd + X



Copy Cmd + C



**Paste** Cmd + V



Quit Cmd + Q



Select All Cmd + A



Find Cmd + F



Cmd + N

Take good care Of your CYSD MacBook Air

## Won't turn **SMC Reset** Press Shift-Control-Option-Power at the SMC Reset same time Hold for 10 seconds, Check Battery then release Power cable light will change from amber to green and back Press power button to turn on Mac ♠ Q № 4 Hold Option key & click Battery icon 00% 🚱 Wed 9:36 AM Q 🚱 😑 © Google Chrome Show Percentage Open Energy Saver Preferences

**Find Applications on your Computer** 



Drag icon to dock to create a shortcut

## WiFi Problems? Turn WiFi Off and back On Restart computer Check if others have trouble Report to Tech Office

## **Application Troubleshooting**

- \* Quit app and restart
- \* Cmd-Opt-Esc to Force Quit
- \* Restart computer
- Is App up to date?
- \* Chrome:

Clear cache

Remove unnecessary extensions No VPNs allowed!

\* Schoology

Use link on cypanthers.org Login with username, not email Cookies should be allowed Google Docs don't work - try disconnecting from Schoology

#### Repairs

- Lost, Damaged Computer?
- See tech office
- ◆ Device Protection Plan: \$60/year or one incident free/ year if you have F/R lunch

## **Chargers**

Lost, Damaged Charger? See main office staff to pay and get receipt \$50 or one free/year if you have F/R lunch Br